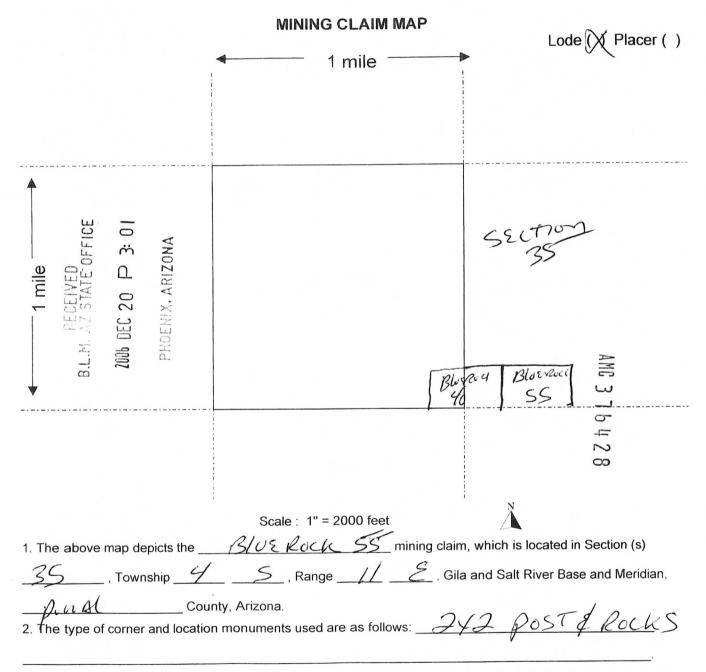

| LINE<br>NO. | AMC<br>NUMBER | CLAIM/SITE NAME | COUNTY RECORDER<br>DATA (If available) | TWP | RNG      | SEC |
|-------------|---------------|-----------------|----------------------------------------|-----|----------|-----|
| 30          | 35612         | BIDEROCK        |                                        |     |          |     |
| 31          |               |                 |                                        |     |          |     |
| 32          | 126           |                 |                                        |     |          |     |
| 33          | 127           |                 |                                        |     |          |     |
| 36          | 128           |                 |                                        |     |          |     |
| 35          | 129           |                 |                                        |     |          |     |
| 36          | 130           |                 |                                        |     |          |     |
| 37          | 131           |                 |                                        |     |          |     |
| 38          | 132           |                 |                                        |     |          |     |
| 39          | 133           |                 |                                        |     |          |     |
| 40          | 134           |                 |                                        |     |          |     |
| 41          | 135           |                 |                                        |     |          |     |
| 42          | 136           |                 |                                        |     |          |     |
| 43          | 137           |                 |                                        |     |          |     |
| 44          | 376428        |                 |                                        |     |          |     |
| 45          | 429           |                 |                                        |     |          |     |
| 41          | c/30          |                 |                                        |     |          |     |
| 47          | 431           |                 |                                        |     |          |     |
| 48          | 432           |                 |                                        |     |          |     |
|             |               | ENTE            | RED AUG 2 8 2018                       |     | Form MCF | 114 |