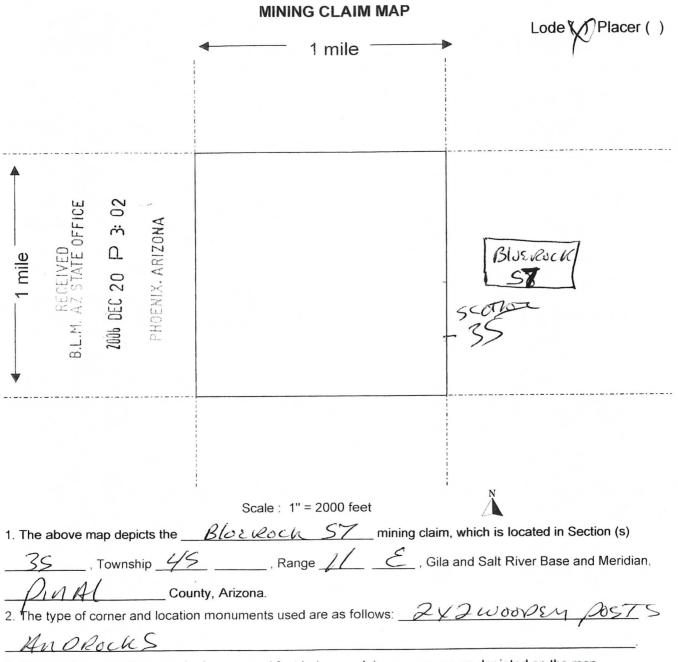

| LINE<br>NO. | AMC<br>NUMBER | CLAIM/SITE NAME | COUNTY RECORDER<br>DATA (If available) | TWP | RNG      | SEC |
|-------------|---------------|-----------------|----------------------------------------|-----|----------|-----|
| 30          | 35612         | BIDEROCK        |                                        |     |          |     |
| 31          |               |                 |                                        |     |          |     |
| 32          | 126           |                 |                                        |     |          |     |
| 33          | 127           |                 |                                        |     |          |     |
| 36          | 128           |                 |                                        |     |          |     |
| 35          | 129           |                 |                                        |     |          |     |
| 36          | 130           |                 |                                        |     |          |     |
| 37          | 131           |                 |                                        |     |          |     |
| 38          | 132           |                 |                                        |     |          |     |
| 39          | 133           |                 |                                        |     |          |     |
| 40          | 134           |                 |                                        |     |          |     |
| 41          | 135           |                 |                                        |     |          |     |
| 42          | 136           |                 |                                        |     |          |     |
| 43          | 137           |                 |                                        |     |          |     |
| 44          | 376428        |                 |                                        |     |          |     |
| 45          | 429           |                 |                                        |     |          |     |
| 41          | c/30          |                 |                                        |     |          |     |
| 47          | 431           |                 |                                        |     |          |     |
| 48          | 432           |                 |                                        |     |          |     |
|             |               | ENTE            | RED AUG 2 8 2018                       |     | Form MCF | 114 |