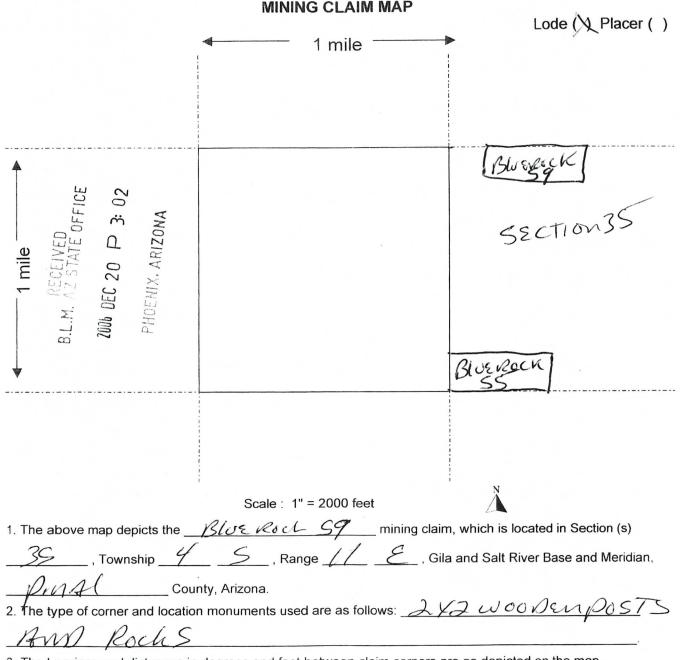

Box Number= AZ15097

Claim Begin-End: AMC376428-AMC376432

**4 Annual Filings** 

AZ15097-1 AMC376428-AMC376997

|                                                       |       | 356003                                 |
|-------------------------------------------------------|-------|----------------------------------------|
|                                                       |       | 356059                                 |
|                                                       |       | 356123                                 |
|                                                       |       | 336106                                 |
|                                                       |       | 376428                                 |
| MAINTENANCE FEE PAYMENT                               |       | BIDI 4                                 |
| Claimant Name: <u>Clarence</u> Heisler                |       | MAZSTATE OFFIC                         |
| Address: 0.00x 937                                    | BLM   | RECEI<br>STA                           |
| City: <u>Globe</u> State: <u>Hz</u> Zip: <u>85502</u> | Date  | AR                                     |
| Telephone: 602 - 722 - 0861                           | Stamp | VED<br>TE OFFICE<br>P 1: 08<br>ARIZONA |
| E-mail address:                                       |       | DN/                                    |
| Signature: Clauene BHeislig                           |       | A O8                                   |
| Check here if this is a change of address             |       | _                                      |

Check here if this is a change of address.

| LINE<br>NO. | AMC<br>NUMBER | CLAIM/SITE NAME   | COUNTY RECORDER<br>DATA (If available) | TWP | RNG | SEC |
|-------------|---------------|-------------------|----------------------------------------|-----|-----|-----|
| 1           | 356003        | Bluznack 20<br>21 |                                        |     |     |     |
| 2           | 004           | .21               |                                        |     |     |     |
| 3           | 005           | 22                |                                        |     |     |     |
| 4           | 059           | 23                |                                        |     |     |     |
| 5           | 860           | 24                |                                        |     |     |     |
| 6           | 06/           | 25                |                                        |     |     |     |
| 7           | 062           | .26               |                                        |     |     |     |
| 8           | 063           | 27                |                                        |     |     |     |
| 9           | 664           | 28                |                                        |     |     |     |
| 10          | 065           |                   |                                        |     |     |     |